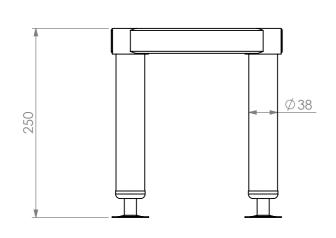

## **CONSTRUCTION NOTES**:

- SHELF MADE FROM 1.2mm STAINLESS STEEL WITH STAINLESS STEEL SUPPORTS.
   REINFORCING CHANNELS MADE FROM 1.2mm STAINLESS STEEL.
- FRAME MADE FROM Ø38mm STAINLESS STEEL TUBE.
   FEET ARE ADJUSTABLE STAINLESS STEEL DISC SHAPED FEET.