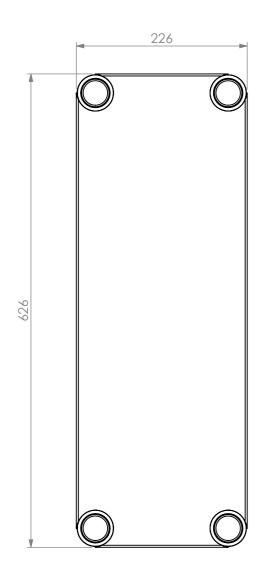

## **CONSTRUCTION NOTES**:

- SHELF MADE FROM 1.2mm STAINLESS STEEL WITH STAINLESS STEEL SUPPORTS.
   REINFORCING CHANNELS MADE FROM 1.2mm STAINLESS STEEL.
- FRAME MADE FROM Ø38mm STAINLESS STEEL TUBE.
   FEET ARE ADJUSTABLE STAINLESS STEEL DISC SHAPED FEET.