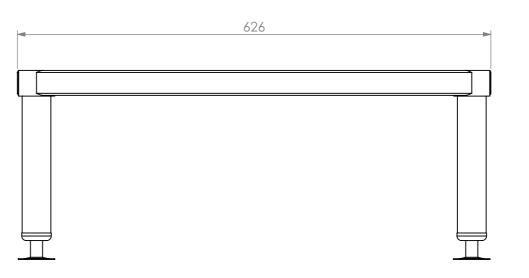

## **CONSTRUCTION NOTES**:

- SHELF MADE FROM 1.2mm STAINLESS STEEL WITH STAINLESS STEEL SUPPORTS.
   REINFORCING CHANNELS MADE FROM 1.2mm STAINLESS STEEL.
- FRAME MADE FROM Ø38mm STAINLESS STEEL TUBE.
   FEET ARE ADJUSTABLE STAINLESS STEEL DISC SHAPED FEET.