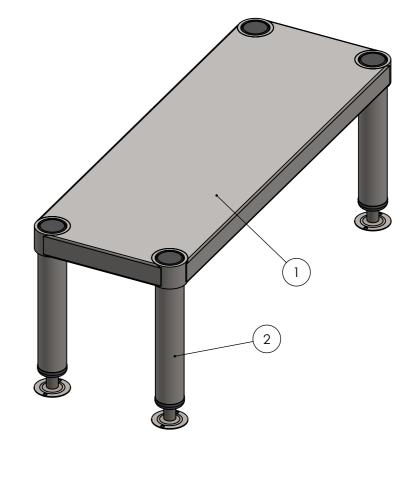

| ITEM NO. | PART NUMBER  | DESCRIPTION    | QTY. |
|----------|--------------|----------------|------|
| 1        | 21-US-7-0300 | UNDERSHELF     | 1    |
| 2        | LHL          | LOW HEIGHT LEG | 4    |

## **CONSTRUCTION NOTES**:

- SHELF MADE FROM 1.2mm STAINLESS STEEL WITH STAINLESS STEEL SUPPORTS.
   REINFORCING CHANNELS MADE FROM 1.2mm STAINLESS STEEL.
- FRAME MADE FROM Ø38mm STAINLESS STEEL TUBE.
   FEET ARE ADJUSTABLE STAINLESS STEEL DISC SHAPED FEET.